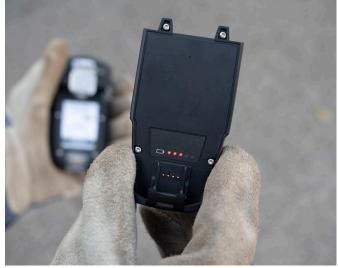

#### User interface

5 red LED charge lights and charge button to indicate charge level

#### **Power & battery**

Rechargeable Li-ion battery: 1500 mAh Li-ion Battery Life: Double your G7's typical battery life at 20°C (68°F) under normal usage (operating a functional G7) Charge time: 4 hours