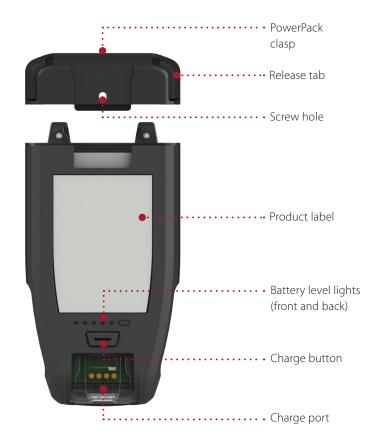

#### Installation

PowerPack clasp attaches PowerPack to G7 via dual clip latch and 16 mm M2.4x.45 Phillips head screw

G7 device with PowerPack installed