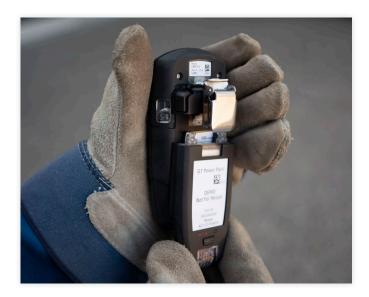

# DOUBLE G7 BATTERY LIFE SO YOU CAN FOCUS ON YOUR WORK WITHOUT INTERRUPTIONS

G7 PowerPack is an external battery that connects to the back of G7c and G7x safety wearables to keep them running around the clock. When attached, PowerPack charges the G7 device's internal battery. When PowerPack reaches 0% of its own battery capacity, G7's battery then starts to deplete. This battery pack doubles typical G7 battery life — increasing it to 36 hours under normal operating conditions in environments above 0°C (32°F).

Certified intrinsically safe, G7 PowerPack can be used in hazardous environments. It can also be safely hot-swapped within a potentially combustible environment. Confidently use your G7 with PowerPack in the same spaces you typically would.

G7 PowerPack charges when attached to your G7 device or on its own, using the same suite of charging accessories as G7 devices — including five-bay and 20-bay charging panels. PowerPack takes up to four hours to charge, whether attached to a G7 or when charged separately.