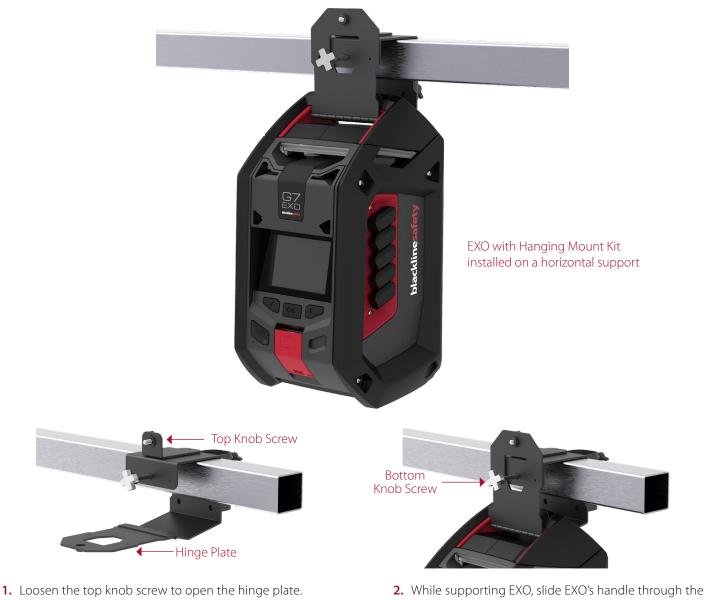

- To install on a horizontal support: hang the mount from a horizontally positioned square railing or beam (compatible with 1.5-2.5 inch square railing or beam)
- To install on a vertical support: attach the mount to a pole or tripod (compatible with 1.25-1.5 inch vertical support)

#### How to install the Hanging Mount to a horizontal support

- Loosen the top knob screw to open the hinge plate.
  Loosen the bottom knob screw and place the Hanging Mount Kit over a square railing or beam.
- While supporting EXO, slide EXO's handle through the hinge plate and set it on the bottom of the bracket. Close the hinge plate and fasten the top knob screw to secure.