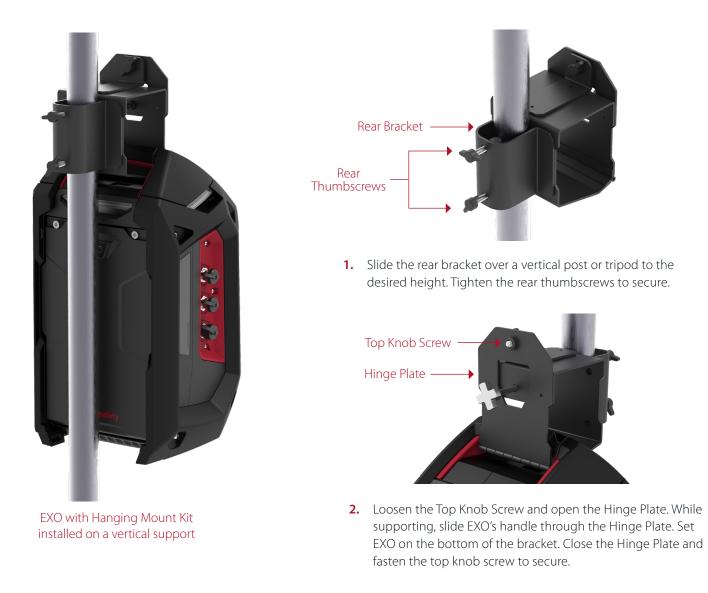

## How to install the G7 EXO Hanging Mount to a vertical support

For additional safety and security, use a safety cable (ACC-EXO-SC) and tether EXO to an additional support.