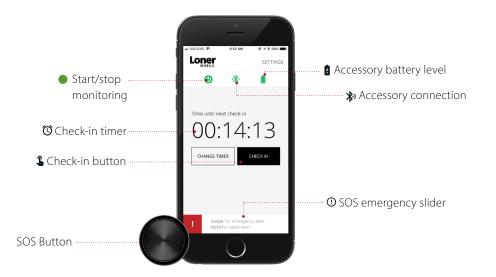

## PAIRING SOS BUTTON

Ensure Bluetooth on your smartphone is turned on and SOS Button is powered on. Once you tap **start monitoring** in Loner Mobile, the Bluetooth symbol will be solid green indicating a connection.

### START MONITORING

- 1. Tap the power icon
- 2. Tap start monitoring
- 3. Loner Mobile connects to the Blackline Safety Network and your safety is being monitored

### STOP MONITORING

- 1. Tap the power icon
- 2. Press and hold stop monitoring for 3 seconds
- 3. Loner Mobile will log off the Blackline Safety Network

### To check in early and reset your timer:

Tap **check in** from the main screen

### Customizing the check-in timer

You can customize the timer if you have permissions to configure your Loner Mobile app. Select change timer from the main screen to choose your countdown time period and repeat option.

### MANUAL FEATURES (RED ALERTS)

Swipe

emergency slider

Triple press

#### Silent SOS alert request help with no sound/vibration

Press and hold emergency slider for 3 seconds

Triple press

NOTE: SOS Button can only be configured to send SOS or Silent SOS alerts. Check Loner Mobile's configuration to see how SOS Button is configured.

Loner Mobile requires a cellular

network connection and GPS to

monitor your safety. Loner Mobile will

notify you if there is a network error.

Loner Mobile will let you know your accessory's battery level in the drop down menu.

**NOTIFICATIONS** 

Keep your accessory and smartphone within 5 meters. Lost connection will display a notification and the Bluetooth icon will be gray.