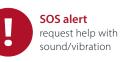

#### Silent SOS alert request help with no sound/vibration

Press and hold emergency slider for 3 seconds

Triple press

NOTE: SOS Button can only be configured to send SOS or Silent SOS alerts. Check Loner Mobile's configuration to see how SOS Button is configured.