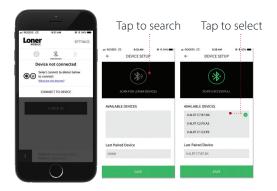

## PAIRING SOS BUTTON

Ensure Bluetooth on your smartphone is turned on and SOS Button is powered on. Once you tap **start monitoring** in Loner Mobile, the Bluetooth symbol will be solid green indicating a connection.

#### To pair SOS Button in Loner Mobile:

- 1. Tap the Bluetooth symbol
- 2. Tap connect to device
- 3. Tap scan for devices
- 4. Select your accessory from the list of available devices

.....

5. Tap save